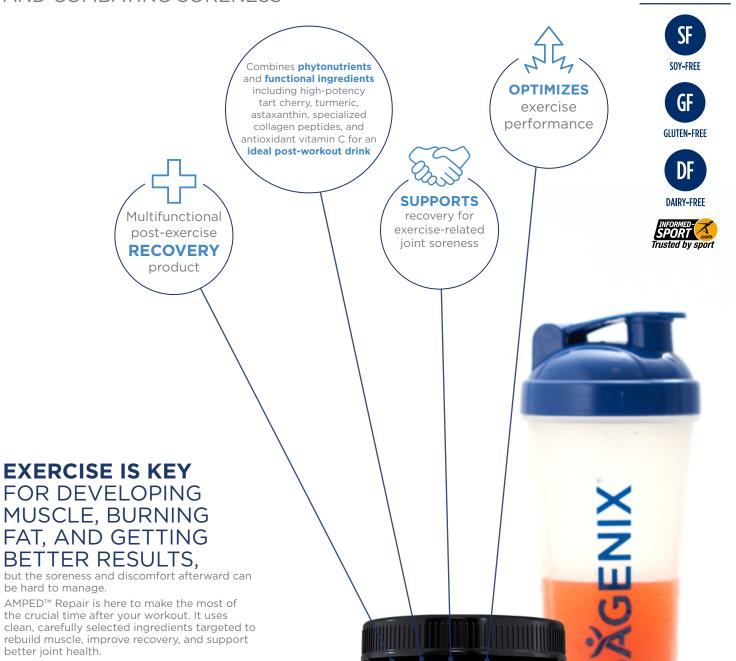

## BODY **RECOVERY**

This post-workout product contains the right blend of ingredients to help with total-body recovery and ease joint soreness from exercise.

#### **MULTIFUNCTIONAL**

Collagen peptides and vitamin C provide advanced support for joints, while high-potency tart cherry, turmeric, and astaxanthin aid muscle recovery after hard workouts.

### COMPLETE **NUTRITION SYSTEM**

Repair completes the ideal nutrition system for before, during, and after your workout to ensure your body is supported with what it needs during each phase.

PRE DURING POST
ANYTIME